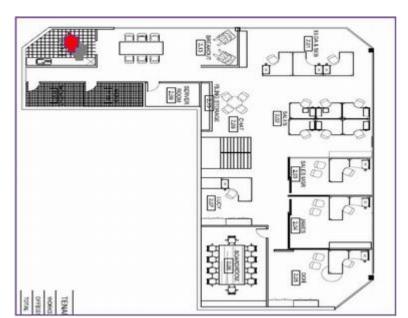

|
| Parking:                 | There are 16 car spots available. Please park in the bays provided. Parking past the first garden bed is only permitted after 9am or if all delivery drivers have left. If there are no car spots available, there is ample street parking on Huntingwood Drive out the front of the building.  There is no parking area in front of the fire hydrant and this is clearly marked no parking. Trucks are not to park outside office building and must park past the warehouse roller doors at all times. |



### **Ground Floor**





#### **Level One**

#### **Evacuation Exits & Designated Smoking Areas**

Ground Floor Exits - 4 exits to the building - front door to office, office door to the BBQ area and the 2 warehouse roller doors and adjacent exit doors.

First Floor Exits - proceed down the stairs to the ground floor

Designated Smoking Areas - Between the BBQ area and front door







#### **Huntingwood Traffic Management Diagram**