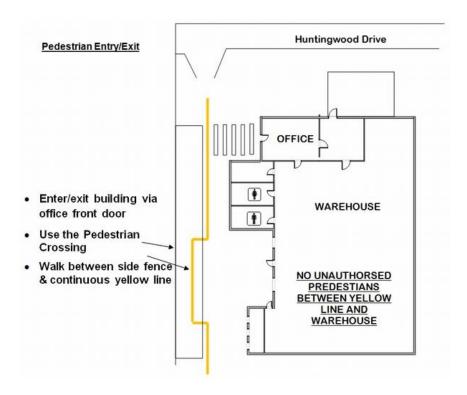

he first garden bed is only permitted after 9am or if all delivery drivers have left. If there are no car spots available, there is ample street parking on Huntingwood Drive out the front of the building.  There is no parking area in front of the fire hydrant and this is clearly marked no parking. Trucks are not to park outside office building and must park past the warehouse roller doors at all times. |



### **Ground Floor**





#### **Level One**

#### **Evacuation Exits & Designated Smoking Areas**

Ground Floor Exits - 4 exits to the building - front door to office, office door to the BBQ area and the 2 warehouse roller doors and adjacent exit doors.

First Floor Exits - proceed down the stairs to the ground floor

Designated Smoking Areas - Between the BBQ area and front door







#### **Huntingwood Traffic Management Diagram**