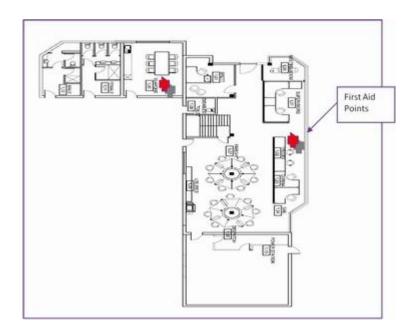

### **Ground Floor**

#### **Evacuation Exits & Designated Smoking Areas**

Ground Floor Exits - 4 exits to the building - front door to office, office door to the BBQ area and the 2 warehouse roller doors and adjacent exit doors.