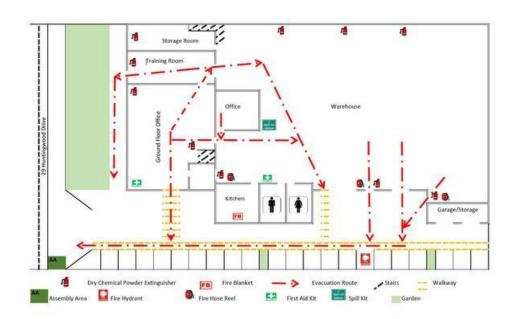

#### **Evacuation Exits & Designated Smoking Areas**

Ground Floor Exits - 4 exits to the building - front door to office, office door to the BBQ area and the 2 warehouse roller doors and adjacent exit doors.

First Floor Exits - proceed down the stairs to the ground floor

Designated Smoking Areas - Between the BBQ area and front door