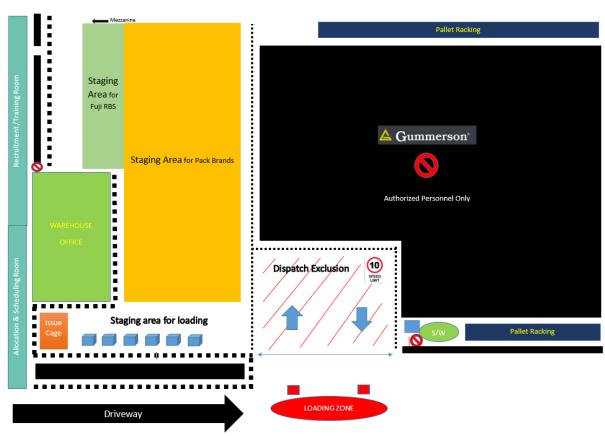

if all delivery drivers have left. If there are no car spots available, there is ample street parking on Huntingwood Drive out the front of the building.  There is no parking area in front of the fire hydrant and this is clearly marked no parking. Trucks are not to park outside office building and must park past the warehouse roller doors at all times. |



### **Ground Floor**





#### **Level One**

#### **Evacuation Exits & Designated Smoking Areas**

Ground Floor Exits - 4 exits to the building - front door to office, office door to the BBQ area and the 2 warehouse roller doors and adjacent exit doors.

First Floor Exits - proceed down the stairs to the ground floor

Designated Smoking Areas - Between the BBQ area and front door







#### **Huntingwood Traffic Management Diagram**