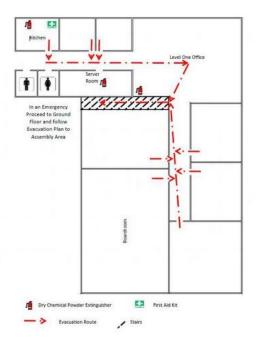

#### **Evacuation Exits & Designated Smoking Areas**

Ground Floor Exits - 4 exits to the building - front door to office, office door to the BBQ area and the 2 warehouse roller doors and adjacent exit doors.

First Floor Exits - proceed down the stairs to the ground floor

Designated Smoking Areas - Between the BBQ area and front door