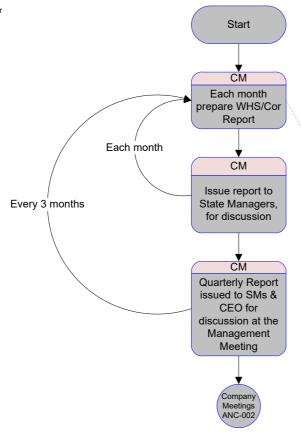

## PROCEDURE ANC-003

Rev: 16/07/2017

## WHS & CoR Reporting

CM = Compliance Manager SM = State Manager

## Monthly Report includes:

- WHS & Chain of Responsibility (CoR) performance, statistics, incidents
- Training needs
- Corrective Preventive Action

## **Quarterly Report includes:**

- WHS & Chain of Responsibility (CoR) performance, statistics, incidents
- Audit results
- Communication (WHS & CoR) from external interested parties
- Training needs
- Effectiveness of training
- Corrective Preventive Action
- Performance against company WHS & CoR objectives & targets
- Changes that could affect the WHS/CoR system, including developments in legal and other requirements